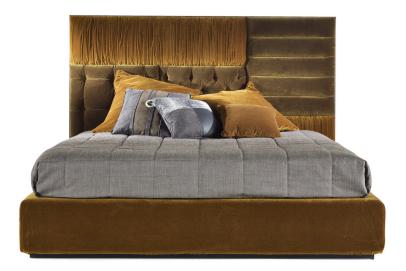

# **BEDS**

An elegant bed with a bold character, with an important headboard characterized by different upholsteries, from the capitonné to the quilted and pleated staves and from the combination of two different types of tone on tone velvet. The possibility to choose and customize the upholsteries and the fabrics of the different blocks allows to satisfy the customers' most diversified tastes.

Structure in beech wood and foam with frame in bronzed metal finishing. Upholstery in fabric cat. B  $\mid$  L.18.50 and cat. B  $\mid$  L.18.55.

#### **BEDS**

Structure in beech wood and foam with frame in bronzed metal finishing. Upholstery in fabric from the GF Home collection