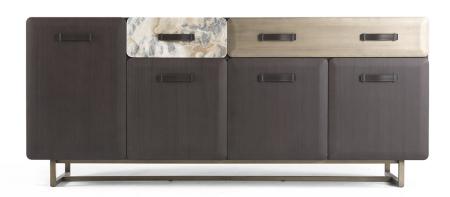

### DAY FURNITURE

Fine marble, precious woods and bright metallic finishes. A special composition of different materials for a furniture with a metropolitan and unconventional charm.

Sideboard with structure in Tay wood tinted smoky grey. Front drawers and curved doors in Tay wood/Grey cloudy onyx/wood with bronzed finishing. Internal structure and shelves covered with black microfiber. Base in metal with bronzed finishing. Handles in black metal and brown leather.

#### DAY FURNITURE

Structure in Tay wood tinted smoky grey. Front drawers and curved doors in Tay wood/Grey cloudy onyx /wood with bronzed finishing. Internal structure and shelves covered with black microfiber. Base in metal with bronzed finishing. Handles in black metal and brown leather.

#### FIV.114.B

Sideboard

#### Standard features

L 220 D 52 H 94 cm L 86.61 D 20.47 H 37.01 in

DAY FURNITURE