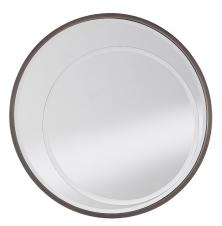

## **MIRRORS**

Function and simple elegance are combined in the Carrol\_2 mirror. Thanks to its minimalist design and round shape, the mirror easily fit with furniture of any style, emphasizing the game of geometries that characterizes the 2019 collection by Gianfranco Ferré Home.

Mirror with structure in multi-layer poplar. Frame in metal with bronzed finishing. Natural bevelled mirrors.

## **MIRRORS**

Structure in multi-layer poplar. Frame in metal with bronzed finishing. Natural bevelled mirrors.

CL2.521.A

Mirror

Standard features

dia 90 cm dia 35.43 in

**MIRRORS** 