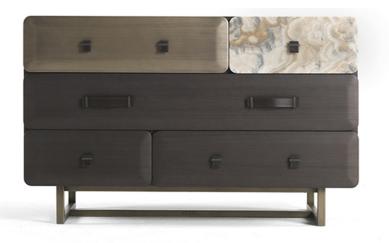

## Five Points

Fine marble, precious woods and bright metallic finishes. A special composition of different materials for a furniture with a metropolitan and unconventional charm.

Chest of drawers with structure in tay wood tinted smoky grey. Front drawers and curved doors in Tay wood/Grey cloudy onyx/wood with bronzed finishing. Internal structure and shelves covered with black microfiber. Base in metal with bronzed finishing. Handles in black metal and brown leather.

Structure in Tay wood tinted smoky grey. Front drawers and curved doors in Tay wood/Grey cloudy onyx/wood with bronzed finishing. Internal structure and shelves covered with black microfiber. Base in metal with bronzed finishing. Handles in black metal and brown leather.

## FIV.324.A

Chest of drawers