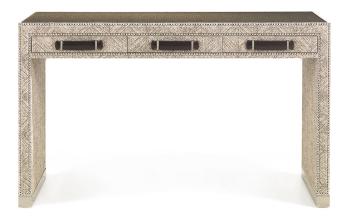

# Hamilton

Dressing table with structure in multi-layer poplar. Outside covered in fabric cat. B | L.14.31. Inside covered in microfibre. Leather handles, glass top, metal leg caps. Ornamental metal nailheads.

Hamilton

Structure in multi-layer poplar. Outside covered in fabric from the GF Home collection with ornamental metal nailheads. Inside covered in microfibre. 3 drawers, leather handles, glass top, metal leg caps.

**HAM.351.A** 

Dressing table

### Standard features

L 140 D 51 H 79 cm L 55.12 D 20.08 H 31.1 in