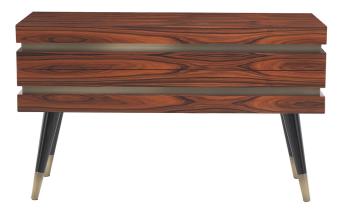

## Sean

Rosewood and brass: a refined combination that evokes the spirit of English golf clubs and the sophisticated charm of aristocratic lounges. Assembled at 45 °, with a veneer of rosewood that rotates around the entire piece giving a sense of continuity, the Sean chest of drawers features the presence of sloping legs with brass tips, giving a Mid-Century style charm to the whole.

Chest of drawers with structure in beech wood venereed in rosewood with glossy finishing. Legs in black lacquered finishing. Details in bronzed wood.

Sean

Structure in beech wood venereed in rosewood with details in bronzed wood. Glossy finishing. Legs in black lacquered finishing.

Chest of drawers

Standard features

L 140 D 50 H 83 cm L 55.12 D 19.69 H 32.68 in