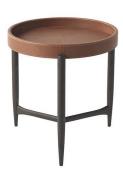

# **SMALL TABLES**

Side table with three-leg base in solid beech wood, shaped with variable section by CNC technology, dyed Smokey Grey.

The base is installed onto the three slightly protruding legs via retractable pins.

Round top with removable tray in MDF, covered in cat. C leather Vintage L.09.02 Natural Saddle with visible stitching.

## **SMALL TABLES**

Side table with three-leg base in solid beech wood, shaped with variable section by CNC technology, dyed in the finishings from Gianfranco Ferré Home Collection.

The base is installed onto the three slightly protruding legs via retractable pins.

Round top with removable tray in MDF, covered in leather with visible stitching from Gianfranco Ferré Home Collection.

CHB.231.A

Side table