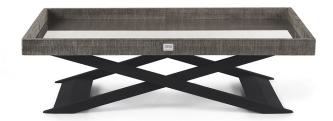

# Kensington

**SMALL TABLES** 

Central table with tray. Base in beech wood covered with black microfibre. 2 leather handles. Tray in multi-layer poplar covered in fabric cat. C | L.14.01

## **SMALL TABLES**

Side table with tray. Base in beech wood covered with black microfibre. Tray in multi-layer poplar covered in fabric or leather from the GF Home collection. 2 leather handles.

### **KEN.232.A**

Central table

#### Standard features

L 152 D 80 H 44 cm L 59.84 D 31.5 H 17.32 in

**SMALL TABLES** 