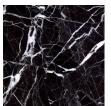

# Queens

## **SMALL TABLES**

Minimalism and essentiality for the Queens coffee table characterized by a metal frame and top with black chromed finishing or bronzed finishing with base in precious Black Marquina marble.



Side tables with structure and top in metal with black chromed finishing or bronzed finishing. Base in Black Marquinia marble.



#### **SMALL TABLES**

Structure and top in metal with black chromed finishing or bronzed finishing. Base in Black Marquinia marble.





**QEE.231.A** 

Side table

Standard features dia 40 H 45 cm dia 15.75 H 17.72 in



**QEE.231.B** 

Side table

Standard features dia 55 H 60 cm dia 21.65 H 23.62 in



**QEE.231.C** 

Side table

Standard features dia 70 H 45 cm dia 27.56 H 17.72 in





## **SMALL TABLES**

# **TOP**



Black Marquinia marble