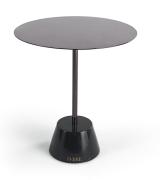

## **SMALL TABLES**

Minimalism and essentiality for the Queens coffee table characterized by a metal frame and top with black chromed finishing or bronzed finishing with base in precious Black Marquina marble.

Side tables with structure and top in metal with black chromed finishing or bronzed finishing. Base in Black Marquinia marble.

#### **SMALL TABLES**

Structure and top in metal with black chromed finishing or bronzed finishing. Base in Black Marquinia marble.

**QEE.231.A** 

Side table

Standard features dia 40 H 45 cm dia 15.75 H 17.72 in

**QEE.231.B** 

Side table

Standard features dia 55 H 60 cm dia 21.65 H 23.62 in

**QEE.231.C** 

Side table

Standard features dia 70 H 45 cm dia 27.56 H 17.72 in